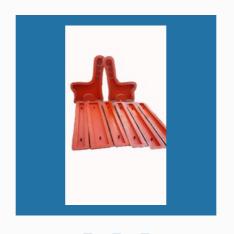

#### TREE GUARD MOULD

FRP Tree Guard Mould

Tree Guard Mold

Concrete Tree Guard Mould

FRP/RCC Tree Guard Mould