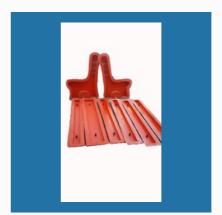

#### TREE GUARD MOULD

FRP Tree Guard Mould

Tree Guard Mold

Concrete Tree Guard Mould

FRP/RCC Tree Guard Mould